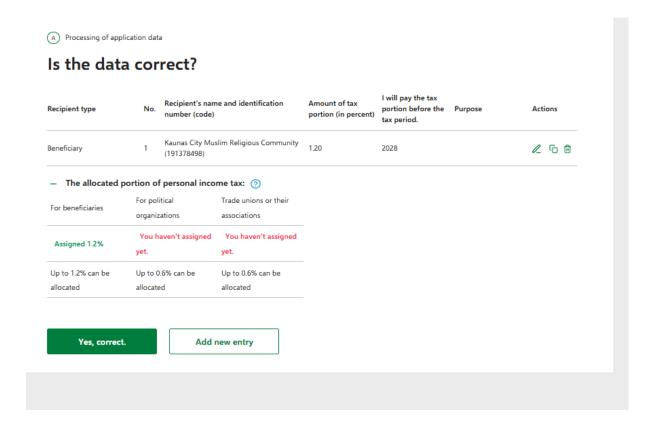

Legal entity code: 191378498 Recipient from: 1996-06-10 Recipient type: Beneficiary

Continue

No more

11. You can choose year for how long your taxes of 1.2 % would go to Kaunas Mosque. After click "save" A Processing of application data Fill in the application details Recipient: Kaunas City Muslim Religious Community ② Legal entity code: 191378498 Recipient from: 1996-06-10 Recipient type: Beneficiary Amount of tax (in percent) \* ② 1,2 I will pay the tax portion before the tax period. ② 2024 2024 2025 2026 2027 2028 Dack

## 12. Click" Yes, correct."