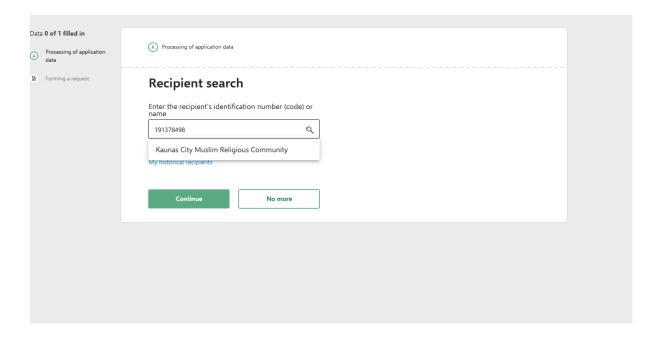

#### 8. CLICK "START"

9. Wite in "Recipient search " Recipient identification number (code): 191378498

Click on Kauno miesto musulmonu bendruomene or Kaunas City Muslim Religious Community

# Recipient search

Enter the recipient's identification number (code) or name

Kauno miesto musulmonų religinė bendruomenė

Q

Detailed recipient search My historical recipients

Recipient: Kaunas City Muslim Religious Community ②

Legal entity code: 191378498 Recipient from: 1996-06-10 Recipient type: Beneficiary

Continue

No more

11. You can choose year for how long your taxes of 1.2 % would go to Kaunas Mosque. After click "save" A Processing of application data Fill in the application details Recipient: Kaunas City Muslim Religious Community ② Legal entity code: 191378498 Recipient from: 1996-06-10 Recipient type: Beneficiary Amount of tax (in percent) \* ② 1,2 I will pay the tax portion before the tax period. ② 2024 2024 2025 2026 2027 2028 Dack