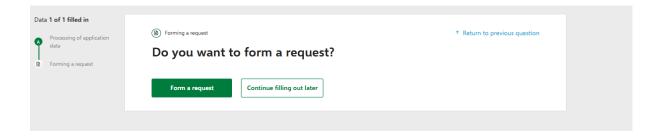

e recipient's identification number (code) or name

Kauno miesto musulmonų religinė bendruomenė

Q

Detailed recipient search My historical recipients

Recipient: Kaunas City Muslim Religious Community ②

Legal entity code: 191378498 Recipient from: 1996-06-10 Recipient type: Beneficiary

Continue

No more

11. You can choose year for how long your taxes of 1.2 % would go to Kaunas Mosque. After click "save" A Processing of application data Fill in the application details Recipient: Kaunas City Muslim Religious Community ② Legal entity code: 191378498 Recipient from: 1996-06-10 Recipient type: Beneficiary Amount of tax (in percent) \* ② 1,2 I will pay the tax portion before the tax period. ② 2024 2024 2025 2026 2027 2028 Dack

## 12. Click" Yes, correct."



## 13. Click "Form a request"



### 14. Click "Submit"



### 15 . Again "Submit"



## 16. After everything should look like this



AlhamduliLLah, may Allah reward to all of us.