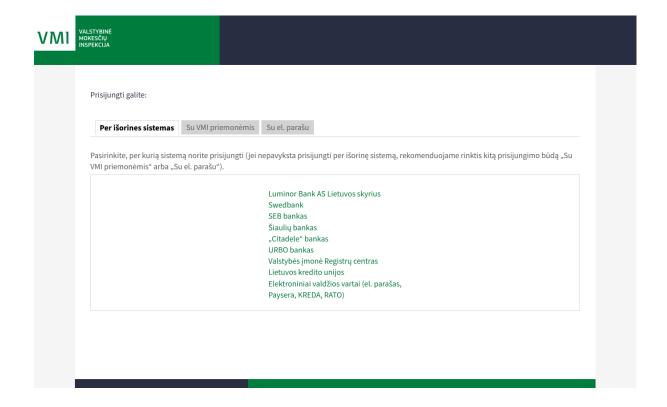

#### 3. LOGIN

i do not recomend to use their site with enligsh, since i coudn't find theese options there, better on your web to make a translation from lithuanian to any other language

## 4. THROUGH YOUR BANK