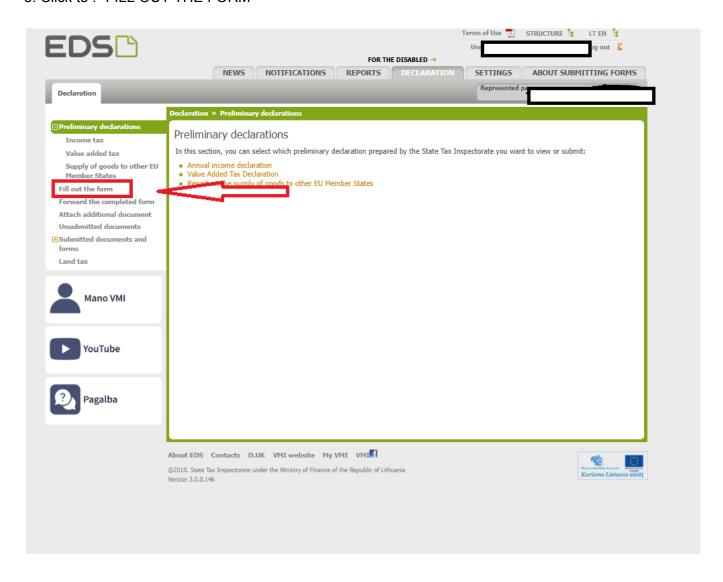

#### FIRST STEP:



#### 2. TRANSLATE PAGE TO ENGLISH OR ANY OTHER LANGUAGE



#### 3. LOGIN



i do not recomend to use their site with enligsh, since i coudn't find theese options there, better on your web to make a translation from lithuanian to any other language

## 4. THROUGH YOUR BANK



#### 5. Click to: "FILL OUT THE FORM"





### 7. CLICK ON "EARTH"



#### 8. CLICK "START"



9. Wite in "Recipient search " Recipient identification number (code): 191378498

Click on Kauno miesto musulmonu bendruomene or Kaunas City Muslim Religious Community



## 10. It should look like this, Click "CONTINUE"



# Recipient search

Enter the recipient's identification number (code) or name

Kauno miesto musulmonų religinė bendruomenė

Q

Detailed recipient search My historical recipients

Recipient: Kaunas City Muslim Religious Community ②

Legal entity code: 191378498 Recipient from: 1996-06-10 Recipient type: Beneficiary

Continue

No more

11. You can choose year for how long your taxes of 1.2 % would go to Kaunas Mosque. After click "save" A Processing of application data Fill in the application details Recipient: Kaun