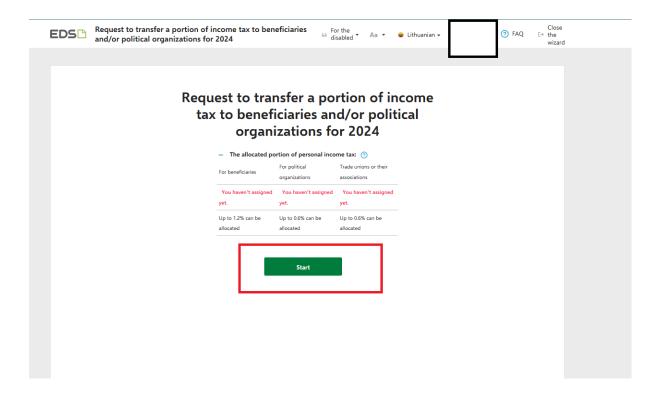

#### 8. CLICK "START"

9. Wite in "Recipient search " Recipient identification number (code): 191378498

Click on Kauno miesto musulmonu bendruomene or Kaunas City Muslim Religious Community