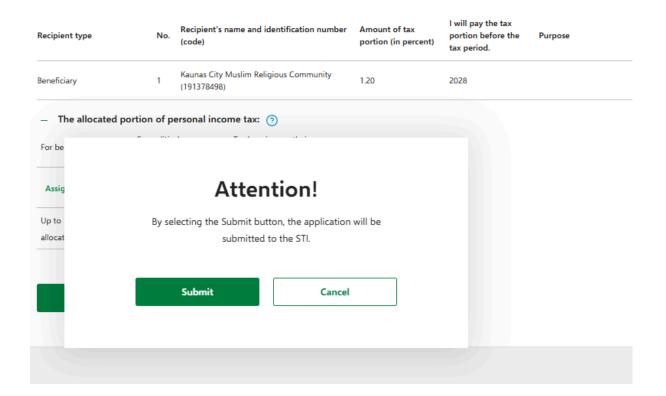

auno miesto musulmonų religinė bendruomenė

Q

Detailed recipient search My historical recipients

Recipient: Kaunas City Muslim Religious Community ②

Legal entity code: 191378498 Recipient from: 1996-06-10 Recipient type: Beneficiary

Continue

No more

11. You can choose year for how long your taxes of 1.2 % would go to Kaunas Mosque. After click "save" A Processing of application data Fill in the application details Recipient: Kaunas City Muslim Religious Community ② Legal entity code: 191378498 Recipient from: 1996-06-10 Recipient type: Beneficiary Amount of tax (in percent) \* ② 1,2 I will pay the tax portion before the tax period. ② 2024 2024 2025 2026 2027 2028 Dack

## 12. Click" Yes, correct."



## 13. Click "Form a request"



### 14. Click "Submit"



### 15 . Again "Submit"



## 16. After everything should look like this



AlhamduliLLah, may Allah reward to all of us.