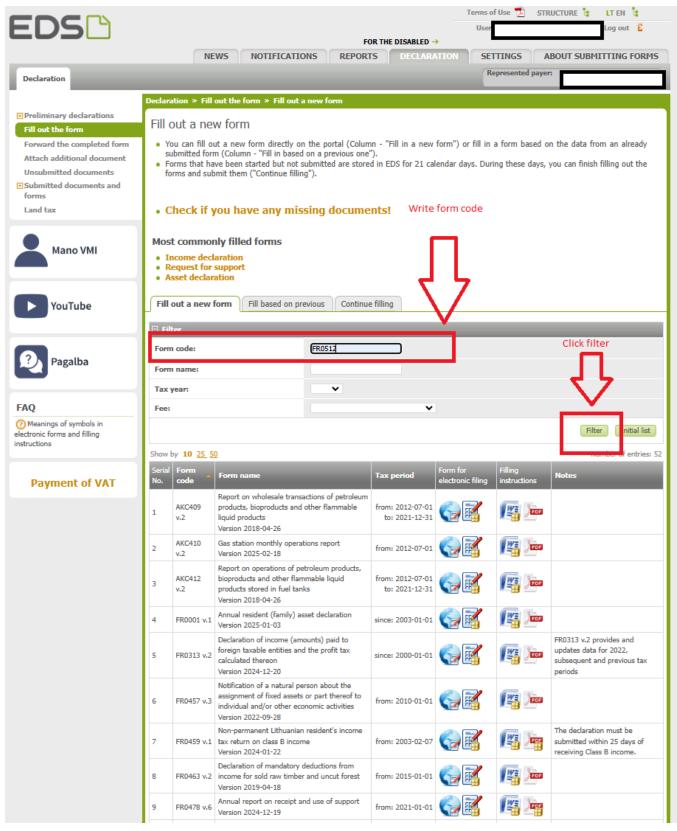

#### FIRST STEP:



#### 2. TRANSLATE PAGE TO ENGLISH OR ANY OTHER LANGUAGE



#### 3. LOGIN



i do not recomend to use their site with enligsh, since i coudn't find theese options there, better on your web to make a translation from lithuanian to any other language

## 4. THROUGH YOUR BANK



#### 5. Click to: "FILL OUT THE FORM"





### 7. CLICK ON "EARTH"



#### 8. CLICK "START"



9. Wite in "Recipient search " Recipient identification number (code): 191378498

Click on Kauno miesto musulmonu bendruomene or Kaunas City Muslim Religious Community



## 10. It should look like this, Click "CONTINUE"



# Recipient search

Enter the recipient's identification number (code) or name

Kauno miesto musulmonų religinė bendruomenė

Q

Detailed recipient search My historical recipients

Recipient: Kaunas City Muslim Religious Community ②

Legal entity code: 191378498 Recipient from: 1996-06-10 Recipient type: Beneficiary

Continue

No more

11. You can choose year for how long your taxes of 1.2 % would go to Kaunas Mosque. After click "save" A Processing of application data Fill in the application details Recipient: Kaunas