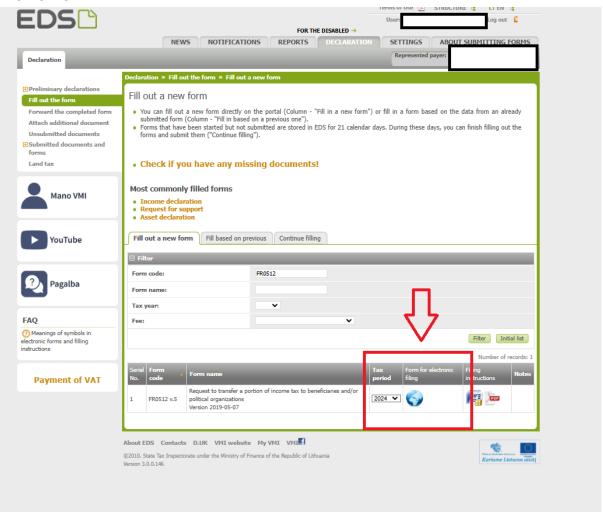

#### FIRST STEP:



#### 2. TRANSLATE PAGE TO ENGLISH OR ANY OTHER LANGUAGE



#### 3. LOGIN



i do not recomend to use their site with enligsh, since i coudn't find theese options there, better on your web to make a translation from lithuanian to any other language

## 4. THROUGH YOUR BANK



#### 5. Click to: "FILL OUT THE FORM"





### 7. CLICK ON "EARTH"



#### 8. CLICK "START"



9. Wite in "Recipient search " Recipient identification number (code): 191378498

Click on Kauno miesto musulmonu bendruomene or Kaunas City Muslim Religious Community



## 10. It should look like this, Click "CONTINUE"



# Recipient search

Enter the recipient's identification number (code) or name

Kauno miesto musulmonų religinė bendruomenė

Q

Detailed recipient search My historical recipients

Recipient: Kaunas City Muslim Religious Community ②

Legal entity code: 191378498 Recipient from: 1996-06-10 Recipient type: Beneficiary

Continue

No more

11. You can choose year for how long your taxes of 1.2 % would go to Kaunas Mosque. After click "save" A Processing of application data Fill in the application details Recipient: Kaunas City Muslim Religious Comm