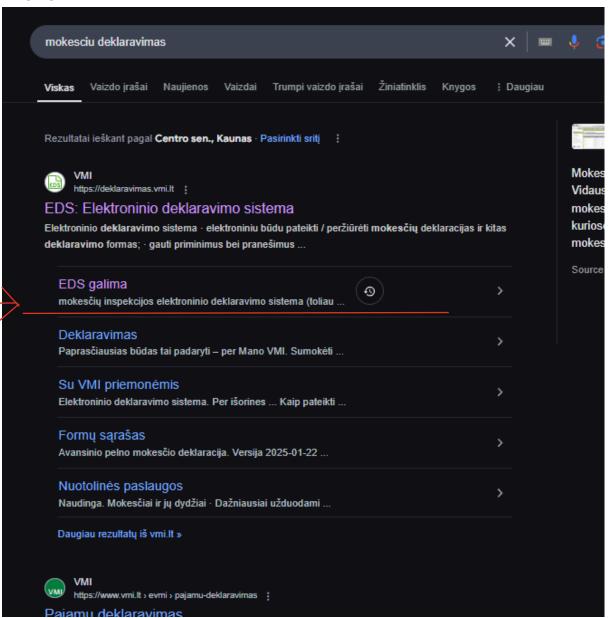

#### 3. LOGIN

i do not recomend to use their site with enligsh, since i coudn't find theese options there, better on your web to make a translation from lithuanian to any other language